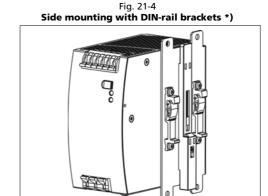

## ZM11.SIDE Side mounting bracket

This bracket is used to mount Dimension units sideways with or without utilizing a DIN-Rail. The two aluminum brackets and the black plastic slider of the unit have to be detached, so that the steel brackets can be mounted. For sideway DIN-rail mounting, the removed aluminum brackets and the black plastic slider need to be mounted on the steel bracket.

Fig. 21-3 **ZM11.SIDE** Side mounting bracket \*)

\*) Picture of the DC/DC converter is for representation only

Oct 2009 / Rev. 1.0 DS-CD5.243-EN