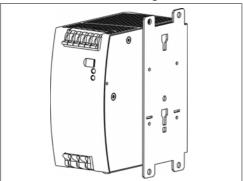

## ZM11.SIDE Side mounting bracket

This bracket is used to mount Dimension units sideways with or without utilizing a DIN-Rail. The two aluminum brackets and the black plastic slider of the unit have to be detached, so that the steel brackets can be mounted. For sideway DIN-rail mounting, the removed aluminum brackets and the black plastic slider need to be mounted on the steel bracket.

Fig. 21-3 **ZM11.SIDE** Side mounting bracket \*)

\*) Picture of the DC/DC converter is for representation only

Oct 2009 / Rev. 1.0 DS-CD5.243-EN