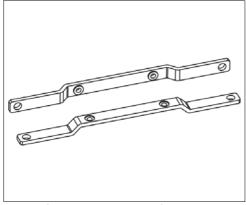

## ZM1.WALL Wall mounting bracket

This bracket is used to mount specific DIMENSION units onto a flat surface without utilizing a DIN-Rail. The two aluminum brackets and the black plastic slider of the unit have to be removed, so that the two steel brackets can be mounted.

Fig. 21-1 ZM1.WALL Wall mounting bracket