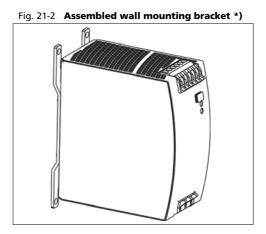

## ZM1.WALL Wall mounting bracket

This bracket is used to mount specific DIMENSION units onto a flat surface without utilizing a DIN-Rail. The two aluminum brackets and the black plastic slider of the unit have to be removed, so that the two steel brackets can be mounted.

Fig. 21-1 ZM1.WALL Wall mounting bracket